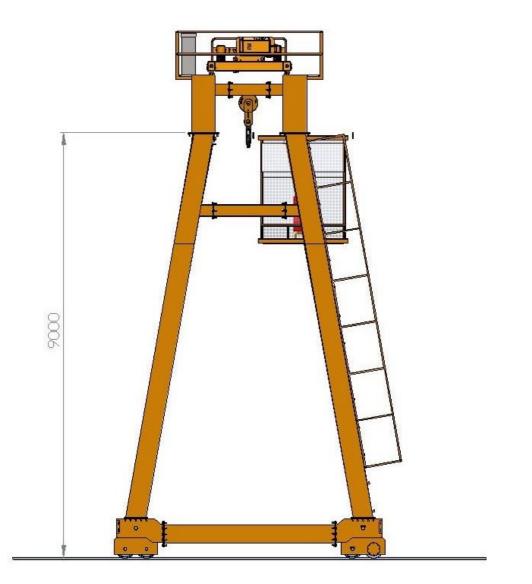

| GENERAL FEATURES                 |                                                                     |  |
|----------------------------------|---------------------------------------------------------------------|--|
| Product Code                     |                                                                     |  |
| Crane Type                       | 30 Ton Capacity Double Girder Portal Crane                          |  |
| Capacity (Q)                     | 30 Ton                                                              |  |
| Lifting Height (m)               | 9 mt                                                                |  |
| Hall Length (m)                  | Available on site                                                   |  |
| Bridge Axis Range (m)            | 20 mt                                                               |  |
| Building Type                    | Prefabricated                                                       |  |
| Place of Operation               | Open Area                                                           |  |
| Class of Operation               | ISO M 5 / FEM 2 M                                                   |  |
| TECHN                            | NICAL FEATURES OF LIFTING GROUP                                     |  |
| Reducer Type / Brand             | Yılmaz Brand Helical Gear Parallel National Horizontal Type Reducer |  |
| Lifting Speed (m/min)            |                                                                     |  |
| Lifting Speed (m/min)(Sensitive) | 1 m/min                                                             |  |
| Motor Power / Brand (kw)         | 18,5 kw Yılmaz Brande 1 Piece                                       |  |
| Brake Brand                      | Dereli                                                              |  |
| Rope Diameter / Material         | ial Ø 20 mm Steel Core Rope                                         |  |
| Rope Number                      | 6/1                                                                 |  |
| Hook Type                        | Double-ended Hook                                                   |  |

| CRANE WALKWAYS        |                   |
|-----------------------|-------------------|
| Type and Dimension of | Available on site |
| Bridge Walkway Rail   | Available on site |
| Bridge Walkway Sheet  | Available on site |
| Bridge Walkway Post   | Available on site |