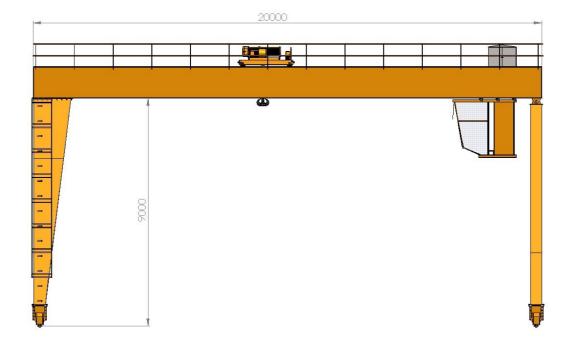

| GENERAL FEATURES                 |                                                                     |  |
|----------------------------------|---------------------------------------------------------------------|--|
| Product Code                     |                                                                     |  |
| Crane Type                       | 30 Ton Capacity Double Girder Portal Crane                          |  |
| Capacity (Q)                     | 30 Ton                                                              |  |
| Lifting Height (m)               | 9 mt                                                                |  |
| Hall Length (m)                  | Available on site                                                   |  |
| Bridge Axis Range (m)            | 20 mt                                                               |  |
| Building Type                    | Prefabricated                                                       |  |
| Place of Operation               | Open Area                                                           |  |
| Class of Operation               | ISO M 5 / FEM 2 M                                                   |  |
| TECHN                            | NICAL FEATURES OF LIFTING GROUP                                     |  |
| Reducer Type / Brand             | Yılmaz Brand Helical Gear Parallel National Horizontal Type Reducer |  |
| Lifting Speed (m/min)            |                                                                     |  |
| Lifting Speed (m/min)(Sensitive) | 1 m/min                                                             |  |
| Motor Power / Brand (kw)         | 18,5 kw Yılmaz Brande 1 Piece                                       |  |
| Brake Brand                      | Dereli                                                              |  |
| Rope Diameter / Material         | ial Ø 20 mm Steel Core Rope                                         |  |
| Rope Number                      | 6/1                                                                 |  |
| Hook Type                        | Double-ended Hook                                                   |  |

| TECHNICAL FEATURES OF BRIDGE GROUP    |                                       |  |
|---------------------------------------|---------------------------------------|--|
| Girder Type                           | Box Girder                            |  |
| Girder Material                       | ST 37                                 |  |
| Bottom/Top Sheet Width/Thichness (mm) | 500X10 mm                             |  |
| Side Sheet Length/Thichness (mm)      | 1100X8 mm                             |  |
| Flag Sheet Thichness (mm)             | 450X1080X4 mm                         |  |
| Hoist Rail Dimensions/Materials       | 35 x 35 Full Square                   |  |
| Maintenance Platform                  | With One-Side Railing Along Bridge    |  |
| Warning and Alert Labels              | Capacity-Warning and Producer Details |  |